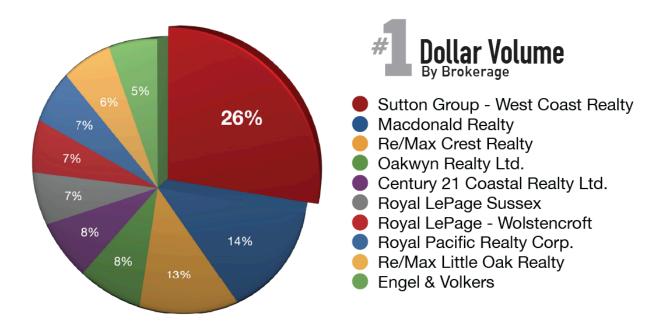

## market share

- Sutton Group West Coast Realty
- Macdonald Realty
- Re/Max Crest Realty
- Re/Max Little Oak Realty
- Century 21 Coastal Realty Ltd.
- Royal LePage Wolstencroft
- Oakwyn Realty Ltd.
- Royal LePage Sussex
- Re/Max Treeland Realty
- eXp Realty

## 2020 Year End Statistics

\*Includes only MLS data and is a cumulative comparison of the above noted brokerages by dollar volume and units, located in Vancouver, Burnaby, Richmond, Coquitlam, Maple Ridge, Surrey/White Rock, Abbotsford, and Langley, excluding mini franchises. Period covered from 01/01/19 - 12/31/19 Source: Real Estate Board of Greater Vancouver & Fraser Valley Real Estate Board.